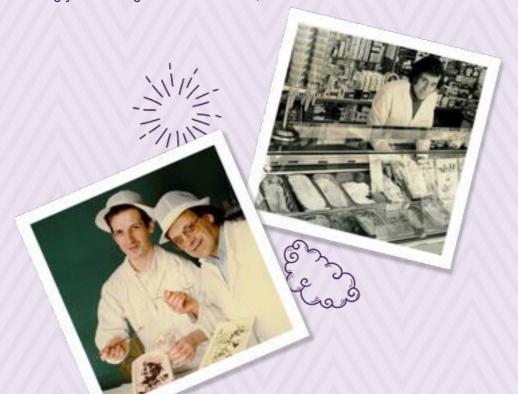

WHOLESALE BROCHURE

When Pietro Equi arrived from Tuscany back in 1915 he was understandably freezing! "Pure baltic" as everyone kept saying that July. Anyway, he was determined to make the best of their new home and before long had opened his first cafe.

Pietro instinctively knew what would warm the hearts of the Scots - and it wasn't just fish and chips. Beautiful, creamy Italian ice cream was what people really needed. A little bit of Italian dolce vita to soothe the soul. A perfect cool treat for a balmy Scottish summer!

100 years and three generations later, the spirit of Pietro lives on. Still committed to making nothing short of beltin' ice cream, using only the finest milk and cream, from cows raised with real care on local farms. Our heritage is Italian, but we're Scottish to the last scoop.