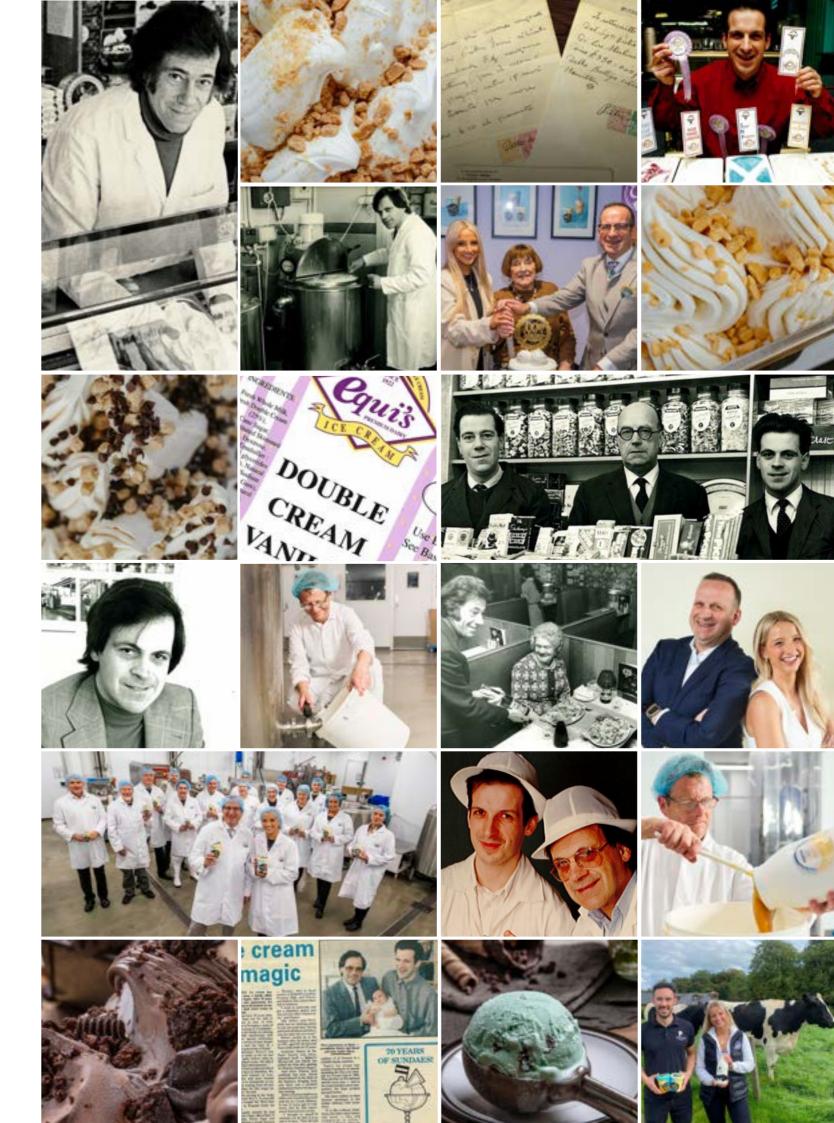

WHOLESALE BROCHURE

When Pietro Equi arrived from Tuscany back in 1915 he was understandably freezing! "Pure baltic" as everyone kept saying that July. Anyway, he was determined to make the best of their new home and before long had opened his first cafe.

Pietro instinctively knew what would warm the hearts of the Scots - and it wasn't just fish and chips. Beautiful, creamy Italian ice cream was what people really needed. A little bit of Italian dolce vita to soothe the soul. A perfect cool treat for a balmy Scottish summer!

100 years and three generations later, the spirit of Pietro lives on. Still committed to making nothing short of beltin' ice cream, using only the finest milk and cream, from cows raised with real care on local farms. Our heritage is Italian, but we're Scottish to the last scoop.

To taste Equi's is to take a journey back in time, when food tasted of itself - delicious, simple and true. Proper ice cream full of creaminess and flavour. A big scoop of indulgent fun brought to you by a family full of character and passion. A tub of Equi's adds some star quality to a movie night on the sofa or makes a grand finale to a posh dinner.

#### **EXPERIENCE**

We've been selling ice cream since 1922. We're proud of our heritage and stay true to our family tradition, using our encyclopedic understanding of ice cream to grow our business. As retail experts ourselves, we can offer advice on retail displays, branding and marketing. We're also available to help create bespoke dessert and sundae menus.